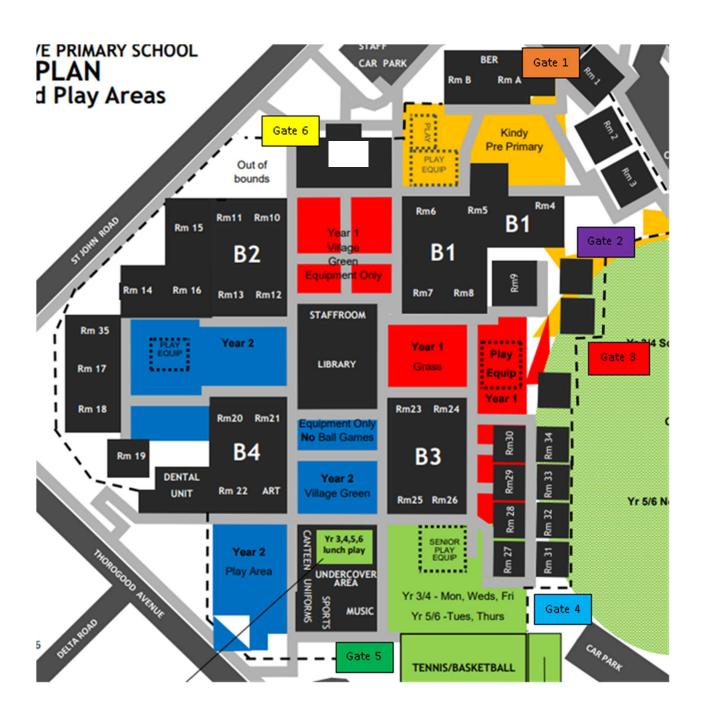

# **Student Drop Off & Pick Up Location**

| Gate Opens | Gate   | Students    | Collection Point          |
|------------|--------|-------------|---------------------------|
| 8:45 am    | Gate 1 | Kindy       | Kindy Rm 1 Gate           |
| 8.20 am    | Gate 2 | Pre-Primary | Pre-Primary Car Park Gate |
| 8.20 am    | Gate 3 | Surname A-E | Oval Gate                 |
| 8.20 am    | Gate 4 | Surname F-L | East Back Gate            |
| 8.20 am    | Gate 5 | Surname M-R | West Back Gate            |
| 8.20 am    | Gate 6 | Surname S-Z | West Front Gate           |