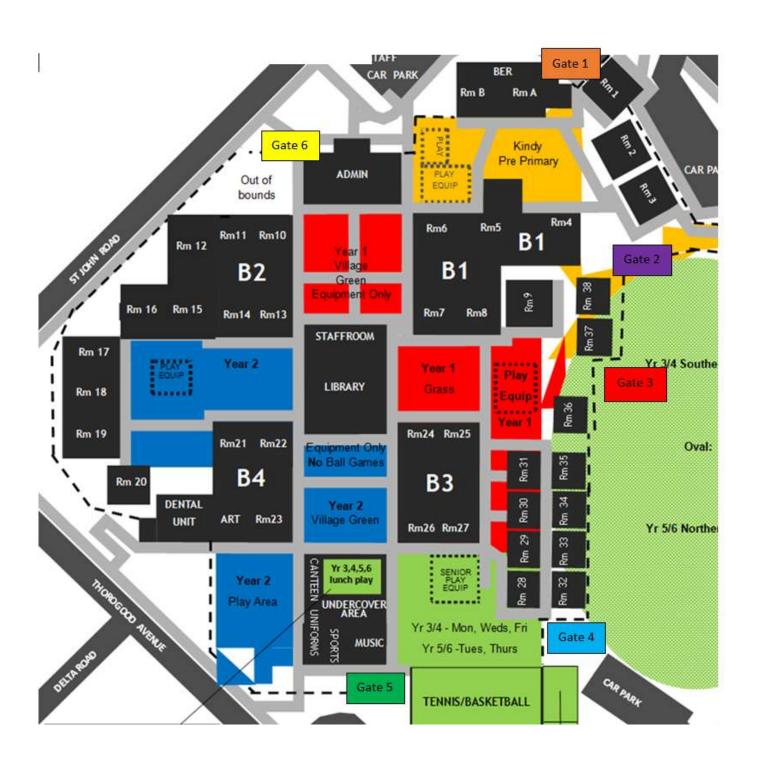

# **Student Drop Off & Pick Up Location**

| Gate Opens | Gate   | Students    | Collection Point          |
|------------|--------|-------------|---------------------------|
| 8:45 am    | Gate 1 | Kindy       | Kindy Rm 1 Gate           |
| 8.20 am    | Gate 2 | Pre-Primary | Pre-Primary Car Park Gate |
| 8.20 am    | Gate 3 | Surname A-E | Oval Gate                 |
| 8.20 am    | Gate 4 | Surname F-L | East Back Gate            |
| 8.20 am    | Gate 5 | Surname M-R | West Back Gate            |
| 8.20 am    | Gate 6 | Surname S-Z | West Front Gate           |